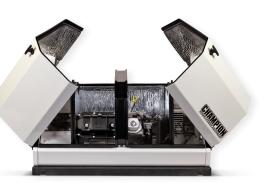

#### How it works

When the utility power fails, your Champion Home Standby Generator will automatically provide backup power to your home. Here's how it works.

- Champion Home Standby Generators monitor the flow of utility electrical power to your home. In the event that utility power is interrupted, the generator will:
  - Disconnect the home from the utility
  - Start automatically
  - Provide electric power to your home
- Your Champion Home Standby Generator is connected to your home's LPG or natural gas line so it never needs refueling and will continue to provide power regardless of the duration of the power outage.
- When utility power is restored to your home, the generator will:
  - Automatically disconnect the home from generator power
  - Stop automatically
  - Reconnect the home to utility power

Champion home standby generators will automatically perform weekly self-diagnostic tests to assure that they are prepared to start and provide backup power the moment the utility fails.